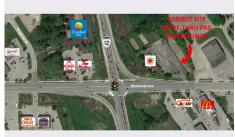

17 Athol Street West, Oshawa

3989 Savoy Street, London

Click Image For Listing Brochure/Webpage

2,920 - 13,000 SF

4425 Wellington Road South, London

3,699 SF

36 Mississaga Street East, Orillia

147 Mapleview Drive West, Barrie