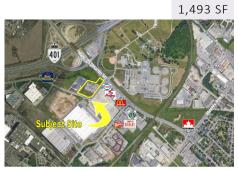

153 Bridle Rd, Lindsay, ON, Lindsay

4789 Yonge Street, Unit 301-303, Toronto

North-East Corner of Highway 7 East & Kinsale Road, Pickering

3450 Highway 7 East, Pickering

79 Berkeley Street, Toronto

195 Janefield Avenue. Guelph