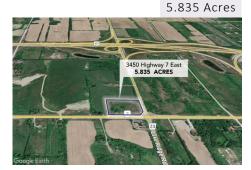

153 Bridle Rd, Lindsay, ON, Lindsay

4789 Yonge Street, Unit 301-303, Toronto

North-East Corner of Highway 7 East & Kinsale Road, Pickering

3450 Highway 7 East, Pickering

79 Berkeley Street, Toronto

195 Janefield Avenue. Guelph