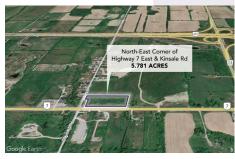

### PROPERTIES FOR SALE

Click Image For Lis

Click Image For Listing Brochure/Webpage

772-784 The Queensway, Etobicoke

Sherwood Heights PT BLK 1 20M518PT 1 20R14321, Oakville

5.781 Acres

271 Albion Road, Toronto

153 Bridle Rd, Lindsay, ON, Lindsay

4789 Yonge Street, Unit 301-303, Toronto

North-East Corner of Highway 7 East & Kinsale Road, Pickering

3450 Highway 7 East, Pickering

79 Berkeley Street, Toronto

195 Janefield Avenue. Guelph