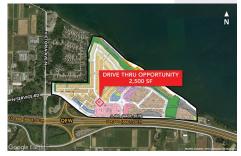

6890 Main Street West, Milton

150,000 SF

6 Sangster Road, Stouffville

**12116 Woodbine Avenue**, Whitchurch-Stouffville

1315 Lawrence Ave E, Suite 306, Toronto