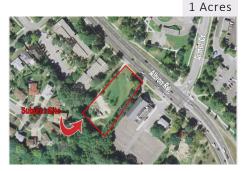

153 Bridle Rd, Lindsay, ON, Lindsay

4789 Yonge Street, Unit 301-303, Toronto

North-East Corner of Highway 7 East & Kinsale Road, Pickering

3450 Highway 7 East, Pickering

79 Berkeley Street, Toronto

195 Janefield Avenue. Guelph