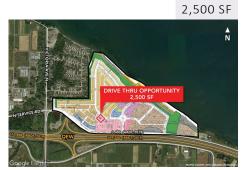

### **INCLUDES**:

Properties for LEASE Properties for SALE Businesses for SALE

LANDLORD TENANT CAPITAL ADVISORY SERVICES SERVICES MARKETS SERVICES

**1222 Dundas Street**, Woodstock

2,200 SF

2,500 SF

105 Mapleview Drive West, Barrie