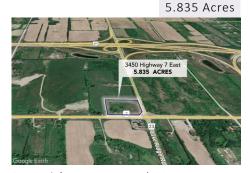

4789 Yonge Street, Unit 301-303, Toronto

166,000 SF

North-East Corner of Highway 7 East & Kinsale Road, Pickering

**3450 Highway 7 East**, Pickering

79 Berkeley Street, Toronto

**225 Duncan Mill Road - Listing Team 1**, Toronto