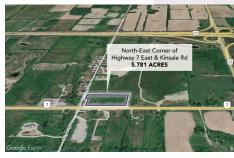

### PROPERTIES FOR SALE

Click Image For Listing Brochure/V

772-784 The Queensway, Etobicoke

Sherwood Heights PT BLK 1 20M518PT 1 20R14321, Oakville

5.781 Acres

271 Albion Road, Toronto

153 Bridle Rd, Lindsay, ON, Lindsay

4789 Yonge Street, Unit 301-303, Toronto

166,000 SF

North-East Corner of Highway 7 East & Kinsale Road, Pickering

**3450 Highway 7 East**, Pickering

79 Berkeley Street, Toronto

**225 Duncan Mill Road - Listing Team 1**, Toronto