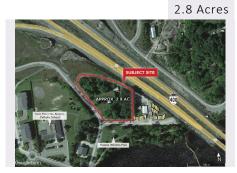

### PROPERTIES FOR SALE

Click Image For Listing Brochure/V

772-784 The Queensway, Etobicoke

Sherwood Heights PT BLK 1 20M518PT 1 20R14321, Oakville

5.781 Acres

271 Albion Road, Toronto

153 Bridle Rd, Lindsay, ON, Lindsay