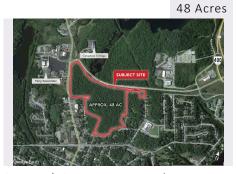

### PROPERTIES FOR SALE

Click Image For Listing Brochure/V

772-784 The Queensway, Etobicoke

Sherwood Heights PT BLK 1 20M518PT 1 20R14321, Oakville

5.781 Acres

271 Albion Road, Toronto

153 Bridle Rd, Lindsay, ON, Lindsay