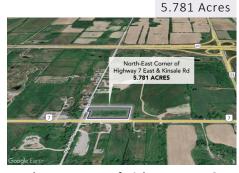

4789 Yonge Street, Unit 301-303, Toronto

North-East Corner of Highway 7 East & Kinsale Road, Pickering

**3450 Highway 7 East**, Pickering

349 Wellington Main Street, Wellington

166,000 SF

**225 Duncan Mill Road - Listing Team 1**, Toronto