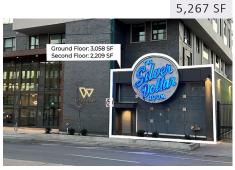

Street East. Toronto



20 Dalhousie Street, Toronto



2135 Sheppard Avenue East, Toronto



225 Duncan Mill Road, Toronto





240 Duncan Mill Road, Toronto



3439-3461 Weston Road, Toronto



501 St. Clair Avenue West, Toronto



Rossland Rd. W. & Des Newman Blvd., Whitby

250 - 2,985 SF

615 Yonge Street, Toronto



1749 Jane Street, Toronto



44 Mississaga Street East, Orillia



575 Norwich Avenue, Woodstock



**18 Wilstead Drive**, Newmarket



**4789 Yonge Street, Unit 301-303**, Toronto



17 Athol Street West, Oshawa



3989 Savoy Street, London



Click Image For Listing Brochure





**4425 Wellington Road South**, London



36 Mississaga Street East, Orillia



147 Mapleview Drive West, Barrie



2300-2308 Eglinton Avenue East, Toronto



2388 Dundas Street West, Toronto



484 Spadina Avenue, Toronto



**1750 Steeles Avenue West, Unit 3**, Vaughan



390 Steeles Avenue West, Vaughan



1620 Albion Road, Unit 8, Toronto



**3300 Fairview Street, Unit 2**, Burlington



1620 Albion Road. Toronto



550 Speers Road, Unit 1, Oakville



Click Image For Listing Brochure/Webp



180-190 Holland Street West, Bradford



1600 Steeles Avenue West, Vaughan



251 Queens Quay East, Toronto



550 St. Clair Avenue West, Units 204 & 209, Toronto



920 Yonge Street, 2nd Floor, Toronto



123 Sheppard Avenue East, Toronto



Prudhommes Landing, Lincoln



137 Church Street, Toronto



214 King Street West, Toronto



2 Matilda Street, Toronto



1500 Bayview Avenue, Toronto



1910-14 Weston Road, Toronto





Click Image For Listing Brochure/Webpage



198 Princess S