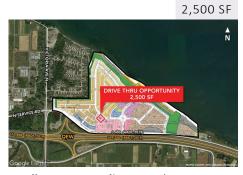

Click Image For Listing Brochure/Webpag

**784 The Queensway**, Etobicoke

2,200 SF

2,500 SF

105 Mapleview Drive West, Barrie

133 Mapleview Drive West, Barrie

Hwy. 12 & Beaver Avenue, Beaverton

**Burnhamthorpe Road West & Confederation Parkway**, Mississauga