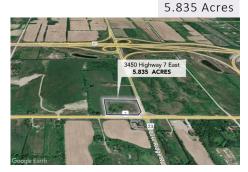

4789 Yonge Street, Unit 301-303, Toronto

North-East Corner of Highway 7 East & Kinsale Road, Pickering

**3450 Highway 7 East**, Pickering

349 Wellington Main Street, Wellington

166,000 SF

**225 Duncan Mill Road - Listing Team 1**, Toronto