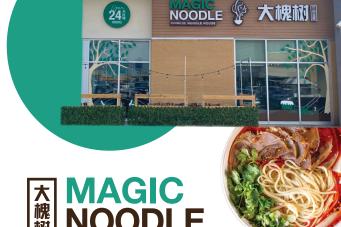

PROUDLY REPRESENTING **MAGIC NOODLE** 

SEEKING

## RETAIL SPACE

1,600-2,400 SF TO LEASE IN THE GTA

Minimum 20 feet of frontage. Endcaps preferable. Strip plazas. Surface parking.

The Magic Noodle is a well-known Chinese noodle brand that specializes in authentic hand-pulled noodle. We have an 11-year track record in Toronto, bringing a unique dining experience to our loyal customers with guaranteed freshness and quality of our 24/7 services. Founded in 2013, we strive to provide freshly made, gourmet quality, flavourful Chinese noodles, based on proprietary recipes. Now, supported by our own central kitchen and supply chain, we have opened 6 restaurants across the GTA and continue to