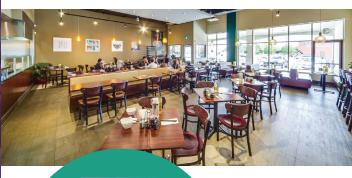

## RETAIL SPACE

1,600-2,500 SF TO LEASE IN THE GTA

Target Markets: Aurora, Markham,
Mississauga, Newmarket, Richmond Hill
Minimum 20 feet of frontage.
Endcaps preferable.
Strip plazas.
Surface parking.

The Magic Noodle is a well-known Chinese noodle brand that specializes in authentic hand-pulled noodle. We have an 8-year track record in Toronto, bringing a unique dining experience to our loyal customers with guaranteed freshness and quality of our 24/7 services. Founded in 2013, we strive to provide freshly made, gourmet quality, flavourful Chinese noodles, based on proprietary recipes. Now, supported by our own central kitchen and supply chain, we have opened 6 restaurants across the GTA and continue to expand.