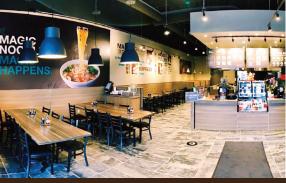

## RETAIL SPACE

1,600-2,500 SF TO LEASE IN THE GTA

Target Markets: Aurora, Markham,
Mississauga, Newmarket, Richmond Hill
Minimum 20 feet of frontage.
Endcaps preferable.
Strip plazas.
Surface parking.

The Magic Noodle is a well-known Chinese noodle brand that specializes in authentic hand-pulled noodle. We have an 8-year track record in Toronto, bringing a unique dining experience to our loyal customers with guaranteed freshness and quality of our 24/7 services. Founded in 2013, we strive to provide freshly made, gourmet quality, flavourful Chinese noodles, based on proprietary recipes. Now, supported by our own central kitchen and supply chain, we have opened 6 restaurants across the GTA and continue to expand.