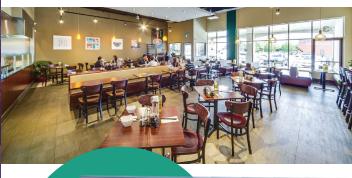

## RETAIL SPACE

1,600-2,500 SF TO LEASE IN THE GTA

Minimum 20 feet of frontage. Endcaps preferable. Strip plazas. Surface parking.

brand that specializes in authentic hand-pulled noodle. We have an 8-year track record in Toronto, bringing a unique dining experience to our loyal customers with guaranteed freshness and quality of our 24/7 services. Founded in 2013, we strive to provide freshly made, gourmet quality, flavourful Chinese noodles, based on proprietary recipes. Now, supported by our own central kitchen and supply chain, we have opened 6 restaurants across the GTA and continue to expand.