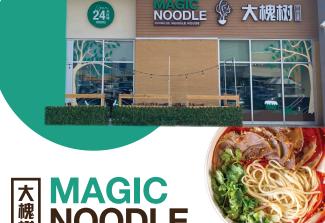

PROUDLY REPRESENTING **MAGIC NOODLE** 

SEEKING

## RETAIL SPACE

1,600-2,500 SF TO LEASE IN THE GTA

Minimum 20 feet of frontage. Endcaps preferable. Strip plazas. Surface parking.

brand that specializes in authentic hand-pulled noodle. We have an 8-year track record in Toronto, bringing a unique dining experience to our loyal customers with guaranteed freshness and quality of our 24/7 services. Founded in 2013, we strive to provide freshly made, gourmet quality, flavourful Chinese noodles, based on proprietary recipes. Now, supported by our own central kitchen and supply chain, we have opened 6 restaurants across the GTA and continue to expand.