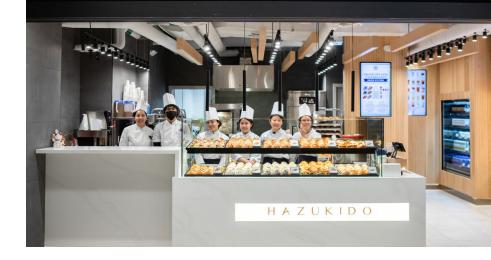

Hazukido insists on the Shokunin spirit of Japan, selecting only the highest quality ingredients.

Baked fresh daily on-site using a time-honoured flour brand from Japan which provides the delicate texture and natural fragrant scent, first ranked European butter and ISO certified grade eggs.

An exclusive folding technique is used to create a complexity of textures in your mouth with a crispy outer layer and soft inner layer.

Tenant Website: www.hazukido.ca