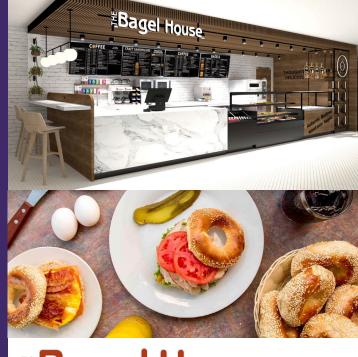

# **Bagel House**

authentic Montreal wood oven bagels

Since 1999, the Bagel House has been bringing authentic Montreal-style bagels to Torontonians. We now have 5 corporate locations across the GTA, open 24 hours, serving our hand-rolled bagels in a multitude of tasty ways. Bagels are delivered daily as necessary to the express locations from our local commissaries. Catering available for all locations. Our bagels are made using simple ingredients, boiled in honey-water, and baked in a wood oven fuelled by Maple.