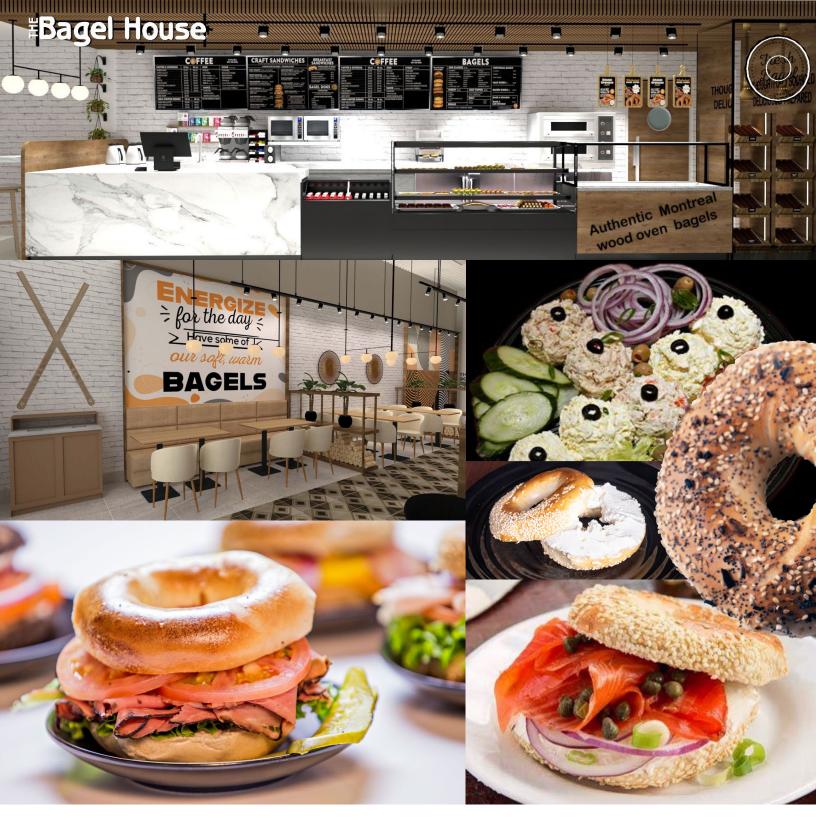

# **Bagel House**

authentic Montreal wood oven bagels

Since 1999, the Bagel House has been bringing authentic Montreal-style bagels to Torontonians. We now have 5 corporate locations across the GTA, open 24 hours, serving our hand-rolled bagels in a multitude of tasty ways. Bagels are delivered daily as necessary to the express locations from our local commissaries. Catering available for all locations. Our bagels are made using simple ingredients, boiled in honey-water, and baked in a wood oven fuelled by Maple.