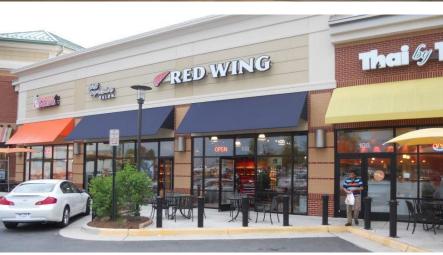

## SITE REQUIREMENTS

Anchors: Costco, Home Depot, Lowes, Canadian Tire, Rona

Site Type: Regional Shopping Hub

Frontage: 20-25 feet wide

**Co-tenancy:** National brands with consumers having high discretionary income. (Five Guys, Chipotle, Starbucks, Sport Clips, Firehouse Subs)

Signage: Prominent storefront & pylon signage

Accessibility: Easy ingress and egress
Parking: Adequate parking required

Traffic: High traffic counts

For over a century, Red Wing Shoes have been built with purpose to outlast the harshest working conditions. Today, their assortment includes footwear, garments, and accessories, that ensure they are providing the best purpose-built solutions for all of their consumers' needs.