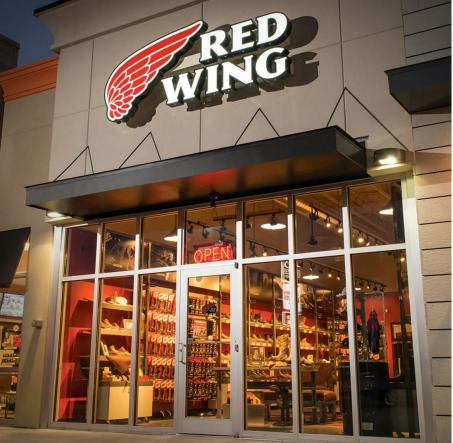

## SITE REQUIREMENTS

Anchors: Costco, Home Depot, Lowes, Canadian Tire, Rona

Site Type: Regional Shopping Hub

Frontage: 20-25 feet wide

**Co-tenancy:** National brands with consumers having high discretionary income. (Five Guys, Chipotle, Starbucks, Sport Clips, Firehouse Subs)

Signage: Prominent storefront & pylon signage

Accessibility: Easy ingress and egress
Parking: Adequate parking required

Traffic: High traffic counts

For over a century, Red Wing Shoes have been built with purpose to outlast the harshest working conditions. Today, their assortment includes footwear, garments, and accessories, that ensure they are providing the best purpose-built solutions for all of their consumers' needs.