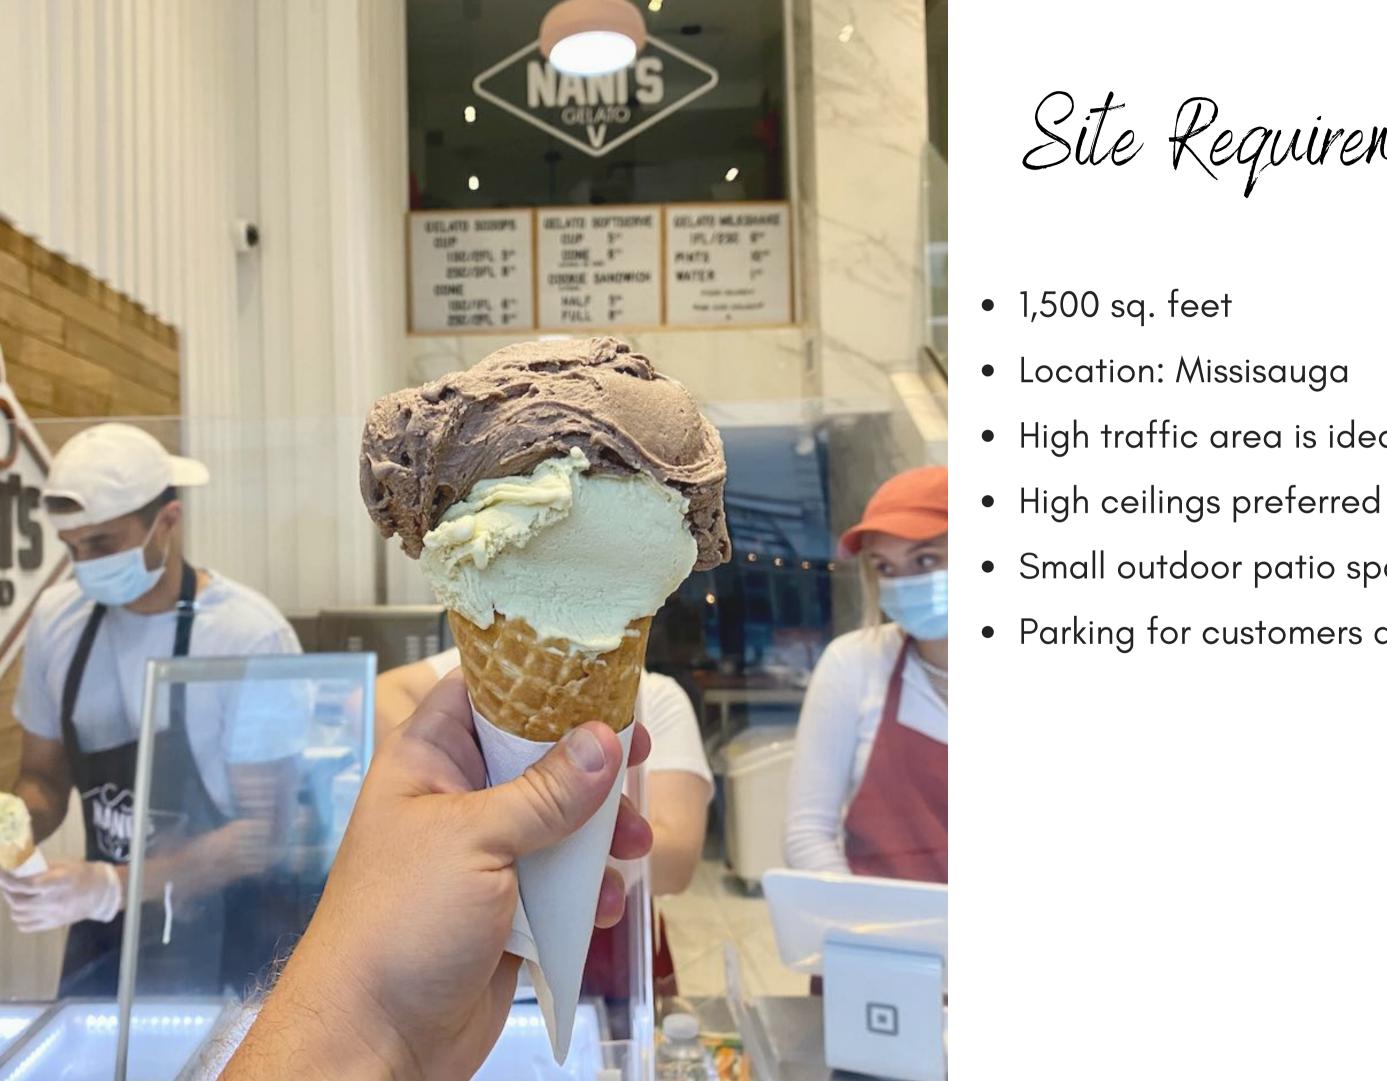

They rotate over 100 flavours each season in their shop.

Site Requirements

- High traffic area is ideal
- Small outdoor patio space would be ideal
- Parking for customers and for food truck

Opportunities Invited By: