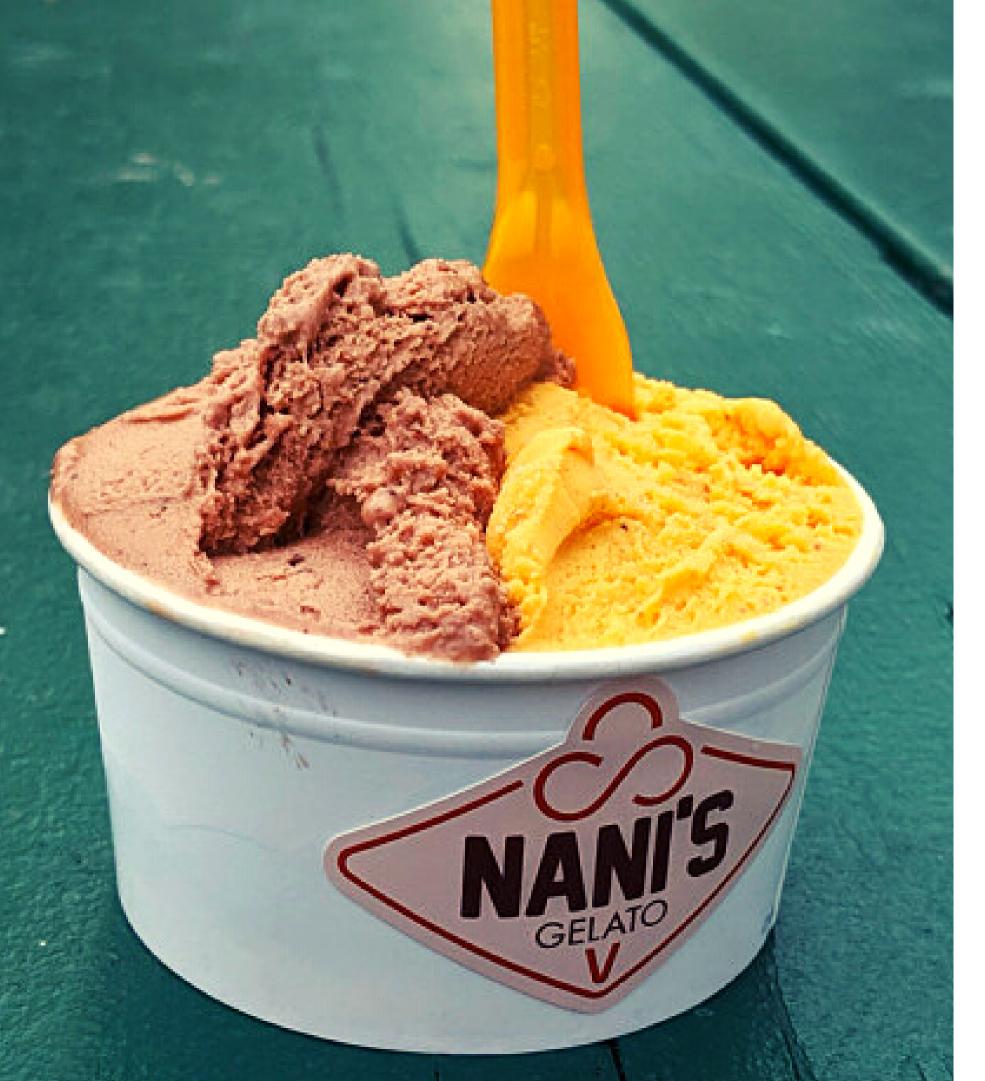

The Mani's Gelato Story

<u>Click for details.</u>

Menu and Flavours

Nani's produces hundreds of gelato flavours and sorbettos that include dairy and non-dairy (vegan) options. Their specialty is in the production of authentic Indian, Asian and Italian gelato flavours. Nani's always produces their flavour profiles using fresh, locally sourced ingredients. In regards to their vegan and non-dairy flavour profiles, we utilize water, rice milk, oat milk, cashew milk, almond milk and coconut milk as their bases to produce a variety of vegan flavour profiles.

They rotate over 100 flavours each season in their shop.

Site Requirements

- High traffic area is ideal
- Small outdoor patio space would be ideal
- Parking for customers and for food truck

Opportunities Invited By: