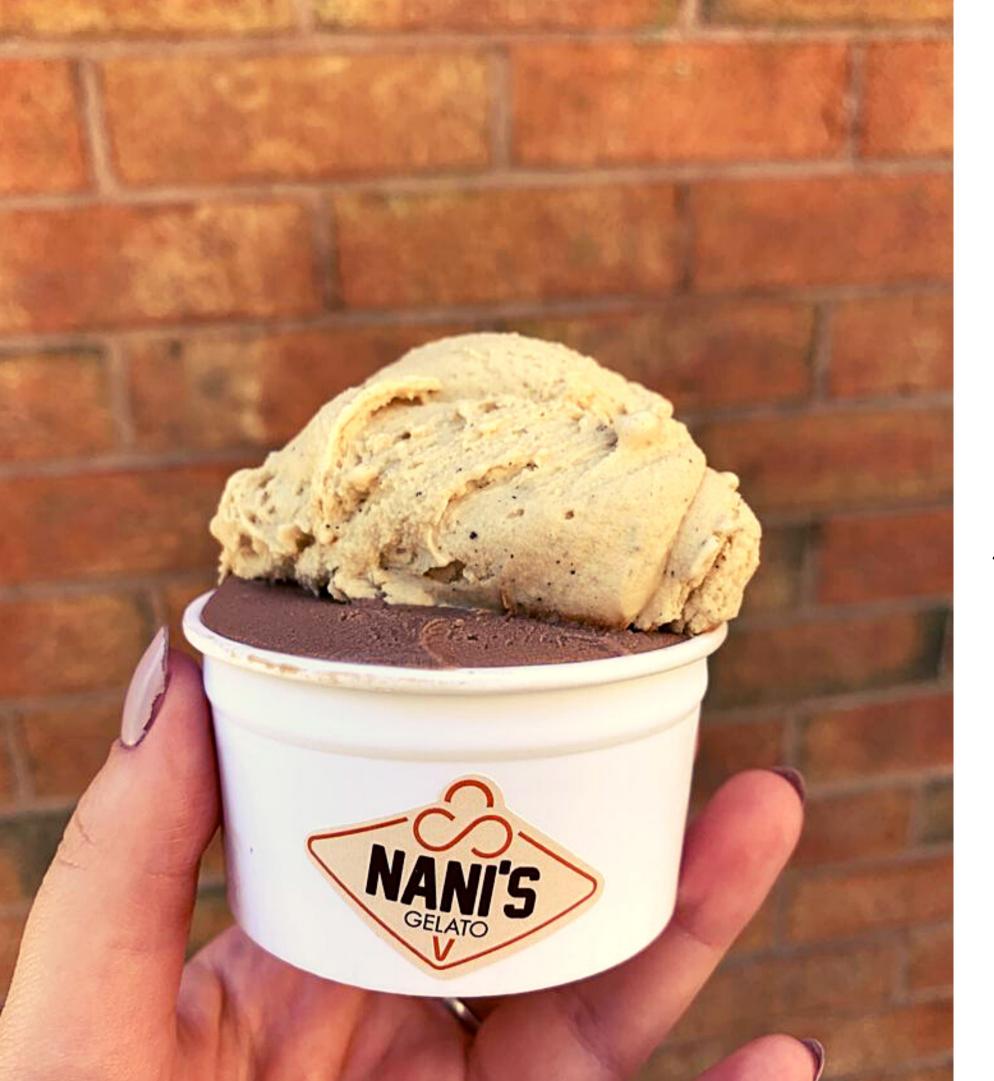

The Mani's Gelato Story

<u>Click for details.</u>

Menu and Flavours

Nani's produces hundreds of gelato flavours and sorbettos that include dairy and non-dairy (vegan) options. Their specialty is in the production of authentic Indian, Asian and Italian gelato flavours. Nani's always produces their flavour profiles using fresh, locally sourced ingredients. In regards to their vegan and non-dairy flavour profiles, we utilize water, rice milk, oat milk, cashew milk, almond milk and coconut milk as their bases to produce a variety of vegan flavour profiles.

They rotate over 100 flavours each season in their shop.

Site Requirements

- High traffic area is ideal
- Small outdoor patio space would be ideal
- Parking for customers and for food truck

Opportunities Invited By: