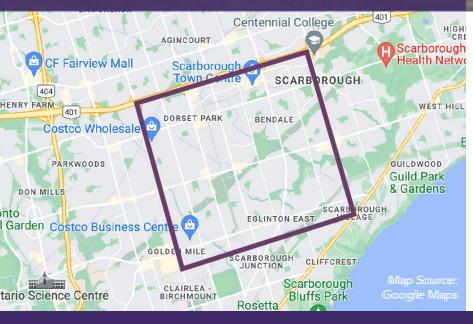

## **REQUIREMENTS**

- South of HWY 401 from Warden Ave to Markham Rd.
- Land from 2 to 5 acres. Client can build their own facility.
- Building of 20,000 to 40,000 sq. ft. on one floor.
- Immediate requirement.