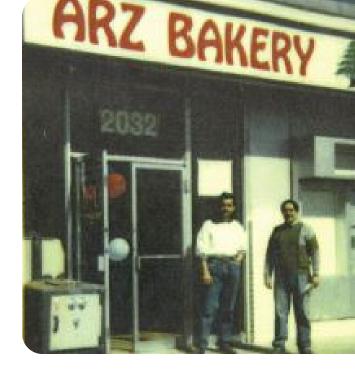

#### ARZ LEGACY

ARZ Fine Foods was founded in 1989 by the Boyadjian brothers, Armand and Hovic.

They started a quality Middle Eastern food shop on Lawrence Avenue with an extensive bakery featuring some of the very best in Lebanese and European pastry specialties.